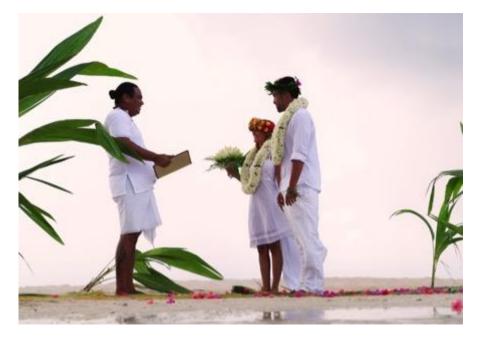

168 Euros (20 000xpf) - Taxes Included

Nanati

Renewal of Vows

The ceremony will take place on the beach.

When you are ready you will walk to the beach by walking on your flower petals walkway accompanied by traditional wedding music.

The Master of ceremony will celebrate the vow renewal and you will exchange your personalised vows. At the end of the ceremony, you will receive your vow renewal certificate and a Tahitian Black Pearl.