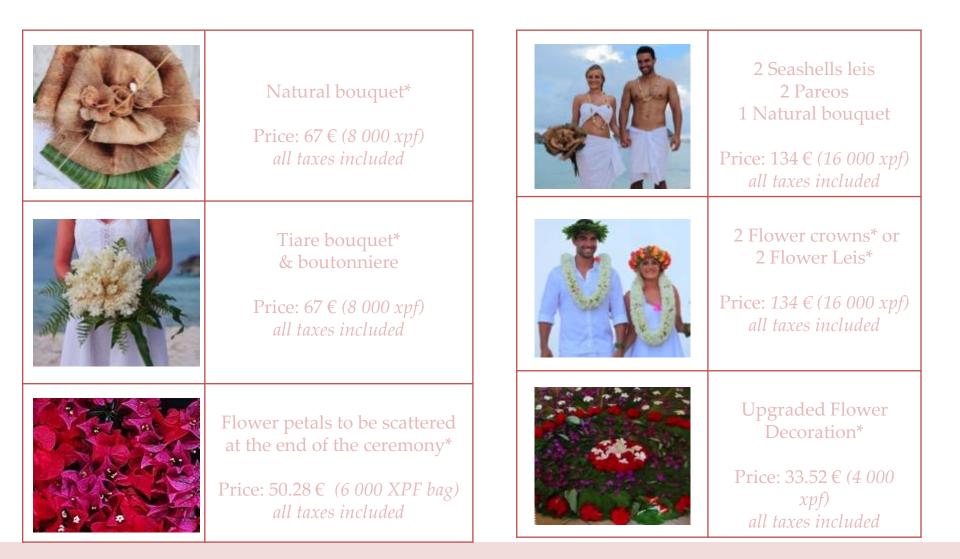

251 Euros (30 00 xpf) - Taxes Included

2020

Additional

Services

Flowers

INFORMATION & WEDDING RESERVATIONS: E-mail: <u>weddings@tikehaupearlbeach.pf</u>

#### Wedding on a private islet (*motu*)

**Price: 83.80 €** (10 000 *xpf*) *all taxes included* 

Bride's Arrival in traditional outrigger Canoe

**Price: 83.80 €** (10 000 *xpf*) *all taxes included* 

\*only available in Premium Overwater and Overwater Suite

Wedding cake & bottle of Champagne

**Price: 121.34** € (14 480 xpf) *all taxes included* 