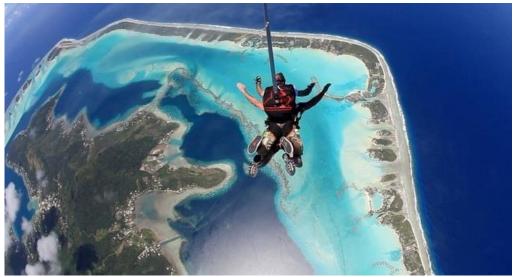

#### SKYDIVE & PANORAMIC FLIGHT

- ❖ Jump with pictures and video 116 000 xpf/person (minimum 4 people)
- ❖ Transportation to the Airport 10 000 xpf per person (shared boat)

Available on Mondays, Wednesdays & Fridays

- 25 minutes panoramic flight
- Skydive from 10 000 ft. (3 200 m)
- Falling at 120 mph (200 kmh)
- Freefall up to 45 seconds
- Maximum authorized weight: 198lbs (90kg)

No diving 24 hours before the jump. For your own safety, you should be in good health and free of high blood pressure, motion sickness and other health conditions or disabilities that could be aggravated by this activity.

Expectant mothers may not ride.

Cancellation policy: less than a 48 hour notice results in a full charge