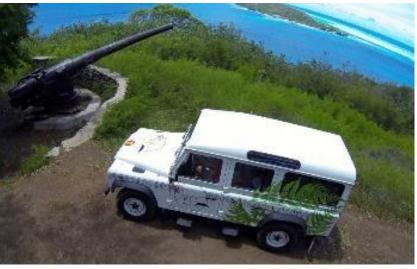

### JEEP SAFARI – DAY TOUR & SUNSET TOUR

#### **DAY TOUR**

- Discover Bora Bora in a 4x4 Jeep Guided Tour
- Learn about the History and the World War II vestiges

Departure at 08.30 am or 01.30 pm.

Prices 9 000 xpf/person for a shared tour

**69 000 xpf** for a private tour

#### **SUNSET TOUR**

- Enjoy the breathtaking view of the lagoon with a ride up in the mountains
- Finish off at a lookout point to enjoy the sunset and sip on some champagne

Departure at 04.30 pm

Prices **7 500 xpf/**person for a shared tour