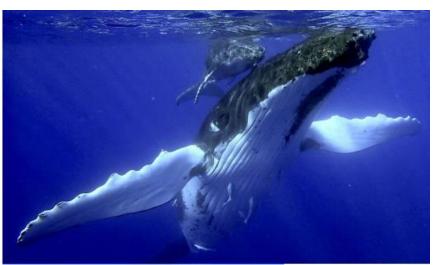

#### Whales Watching Tour

| Shared Tour (3.5h) | 20 500 xpf per person                                          |
|--------------------|----------------------------------------------------------------|
| Private Tour       | 95 000 xpf for 2 persons<br>(+ 10 000 xpf per extra<br>person) |

#### Description:

Whales watching tours are strictly regulated by law in French Polynesia since the area has been designated as a sanctuary for marine mammals. If weather conditions allow it, and the whales are in a resting phase, snorkeling with them will be arranged. Your guide may also dip an hydrophone to listen to the males song...

8 people maximum per boat

Only from mid August to end of October

**Duration:** 3 hours