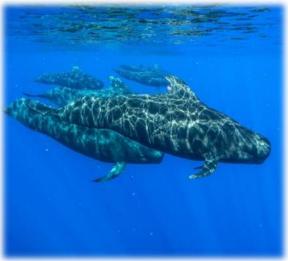

### WHALE WATCHING TOUR

#### **Description:**

Since 2002, French Polynesia has been a sanctuary for marine mammals.

Approach activities for whales and other marine mammals are regulated and approvals must be granted by the Directorate of the Environment for the commercial practice of this activity.

- \* Brand new Speed Boat 26 ft
- \* Brand new Snorkeling Equipment
- \* Certified guide + Captain
- \* Hydrophone to listen males song
- \* Soft Drinks

- Shared Tour (3.5 hours)
- 19 500 xpf/person

Private Tour

115 000 xpf/couple + 12 000 xpf/extra person