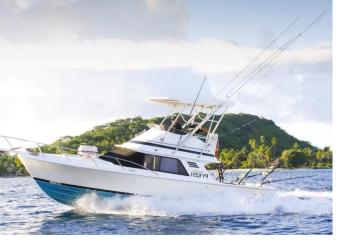

### O'HANALEI II – LUXURY FISHING

Upper deck, lounge, kitchen, AC, 1 bedroom, bathroom, snorkeling gears
8 persons max

| Excursion to Raiatea Visit of the Taputapuatea Marae (sacred protected site) Lunch at a Resort (at your own cost) Snorkeling                                              | 570 000 xpf                |
|---------------------------------------------------------------------------------------------------------------------------------------------------------------------------|----------------------------|
| <ul> <li>Excursion to Tahaa</li> <li>4x4 Safari &amp; visit of the Vanilla Farm</li> <li>Lunch at a Resort (at your own cost)</li> <li>Visit of the Pearl Farm</li> </ul> | 570 000 xpf                |
| Excursion to Maupiti  Biking option around the island  Lunch (at your own cost)  Snorkeling                                                                               | 570 000 xpf                |
| Trolling fishing<br>Half day tour<br>Full day tour                                                                                                                        | 325 000 xpf<br>380 000 xpf |
| Transfer from Bora Bora – Taha'a/Raiatea (1 hour)                                                                                                                         | 275 000 xpf                |
| <ul><li>Included: captain, hostess, snacks, soft drinks, water and alcohol</li><li>Lunch is not included</li></ul>                                                        |                            |

#### **MITIMANA**