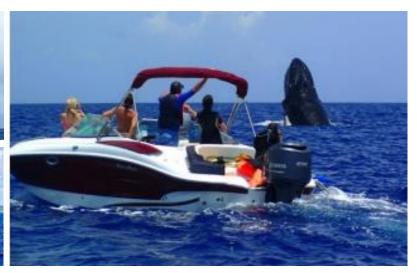

### WHALE WATCHING TOUR

#### **Description:**

Since 2002, French Polynesia has been a sanctuary for marine mammals.

Approach activities for whales and other marine mammals are regulated and approvals must be granted by the Directorate of the Environment for the commercial practice of this activity.

- \* Brand new Speed Boat 26 ft
- \* Brand new Snorkeling Equipment
- \* Certified guide + Captain
- \* Hydrophone to listen males song
- \* Soft Drinks

- Shared Tour (3.5 hours)
- 19 500 xpf/person

Private Tour

115 000 xpf/couple + 12 000 xpf/extra person