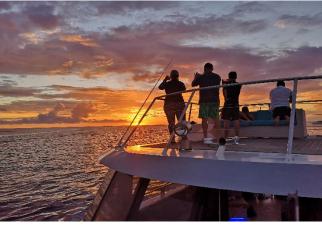

# Sunset

# SAILING SUNSET EXPERIENCE

Sailing Gateway with a Breathtaking Sunset of Bora Bora

- Comfortable sunbeds
- Smooth ride with motorless navigation
- ➤ High quality sound-system
- > Experienced crew
- Chilled Champagne & light snacks

- Private Sunset Experience, 2h 5000 xpf per extra pers
- Shared Sunset Experience, 2h
  On Tuesdays & Fridays, 8 guests max

95 000 xpf/couple

19 500 xpf/person