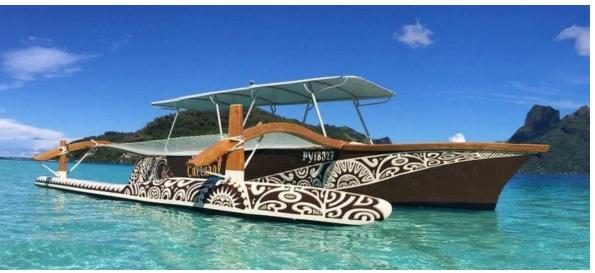

### **BORA BORA LAGOON CRUISE**

- ❖ Tour on an Outrigger Boat with a capacity of up to 8 guests
- Snorkeling with Sharks, Stingrays and a stop at the Coral Gardens
- Full Day Tour with a traditional Polynesian Lunch on an Islet

Lunch includes: Tahitian barbecue with grilled fish and meat, local vegetables, raw fish with coconut milk, local fresh fruits, soft drinks, juices, water.

**Departure time:** 09:00am every day at the Main Dock