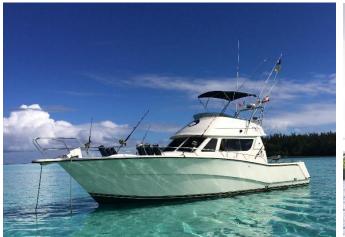

### O'HANALEI II – LUXURY FISHING

Upper deck, lounge, kitchen, AC, 1 bedroom, bathroom, snorkeling gears
8 persons max

| Excursion to Raiatea Visit of the Taputapuatea Marae (sacred protected site) Lunch at a Resort (at your own cost) Snorkeling                                              | 570 000 xpf                |
|---------------------------------------------------------------------------------------------------------------------------------------------------------------------------|----------------------------|
| <ul> <li>Excursion to Tahaa</li> <li>4x4 Safari &amp; visit of the Vanilla Farm</li> <li>Lunch at a Resort (at your own cost)</li> <li>Visit of the Pearl Farm</li> </ul> | 570 000 xpf                |
| Excursion to Maupiti  Biking option around the island  Lunch (at your own cost)  Snorkeling                                                                               | 570 000 xpf                |
| Trolling fishing<br>Half day tour<br>Full day tour                                                                                                                        | 325 000 xpf<br>380 000 xpf |
| Transfer from Bora Bora – Taha'a/Raiatea (1 hour)                                                                                                                         | 275 000 xpf                |
| <ul><li>Included: captain, hostess, snacks, soft drinks, water and alcohol</li><li>Lunch is not included</li></ul>                                                        |                            |

#### **ARRITAI II**