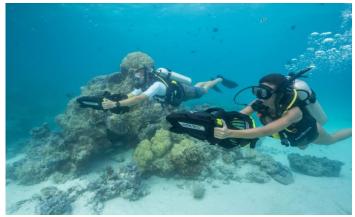

### AQUABIKE – UNDERWATER SCOOTER

Underwater guided exploration of the coral garden on a two-seater submersible scooter.

Keep your head safe and dry inside a transparent glass airlock with a constant air flow.

Very easy to drive on your own. This trip takes about 30 minutes at a depth of 3 meters (10 feet).

Driver need to be 16 years of age.

Departure time: 8:15am, 10:30am or 1:00pm.

- > **41 000 xpf/**scooter
- > 8 000 xpf for a video of your tour
- > 115 000 xpf private session with video (1 scooter)
- > 30 000 xpf/extra scooter in private session