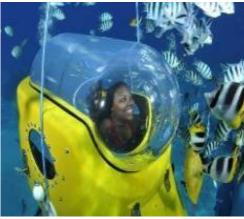

### AQUABIKE – UNDERWATER SCOOTER

Underwater guided exploration of the coral garden on a two-seater submersible scooter.

Keep your head safe and dry inside a transparent glass airlock with a constant air flow.

Very easy to drive on your own. This trip takes about 30 minutes at a depth of 3 meters (10 feet).

Driver need to be 16 years of age.

Departure time: 8:15am, 10:30am or 1:00pm.

- > **41 000 xpf/**scooter
- > 8 000 xpf for a video of your tour
- > 115 000 xpf private session with video (1 scooter)
- > 30 000 xpf/extra scooter in private session