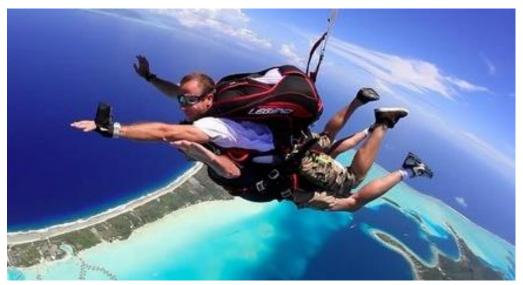

#### SKYDIVE & PANORAMIC FLIGHT

- ❖ Jump with pictures and video 116 000 xpf/person (minimum 4 people)
- ❖ Transportation to the Airport 10 000 xpf per person (shared boat)

Available on Mondays, Wednesdays & Fridays

- 25 minutes panoramic flight
- Skydive from 10 000 ft. (3 200 m)
- Falling at 120 mph (200 kmh)
- Freefall up to 45 seconds
- Maximum authorized weight: 198lbs (90kg)

No diving 24 hours before the jump. For your own safety, you should be in good health and free of high blood pressure, motion sickness and other health conditions or disabilities that could be aggravated by this activity.

Expectant mothers may not ride.

Cancellation policy: less than a 48 hour notice results in a full charge