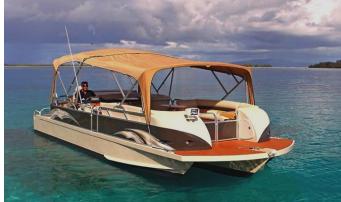

### LAGOON LIMOUSINE – LUXURY IN THE WILDERNESS

lounge, upper deck, wi-fi, cigar humidor, Bose sound system, sundeck, sunbed, bathroom & shower, snorkeling gears

12 persons max

#### **Private Full Day Cruise & Lunch**

**200 000 xpf/couple** 

From 10am to 7pm – 7 hours

3-4 stops (coral garden, snorkeling area, lunch at your own cost)

Extra person: 20 000 xpf

#### **Private Half Day Sunset Cruise**

150 000 xpf/couple

From 2:30pm to 6:30pm – 4 hours

2-3 stops (including coral garden)

Extra person: 10 000 xpf

#### **Private Sunset Cruise**

**100 000 xpf/couple** 

From 4:30pm to 6:30pm – 2 hours

Extra person: 10 000 xpf