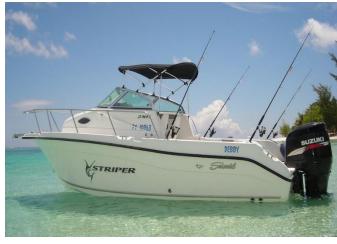

#### **DEBBY**

Departure: 08.30am or 1.30pm

| Deep Sea, 4h       | 110 000 xpf |
|--------------------|-------------|
| Deep Sea, 6h       | 140 000 xpf |
| Deep Sea, 8h       | 160 000 xpf |
| Transfer to Taha'a | 200 000 xpf |