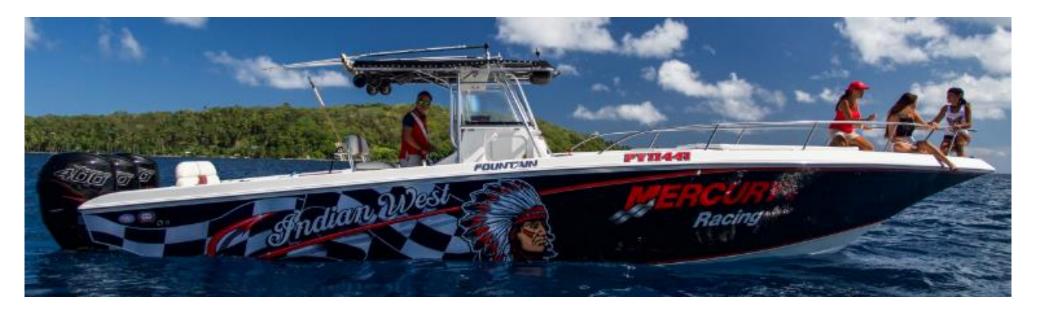

### FAST BOAT – FOUNTAIN CIGARETTE BOAT (3 x 400CV)

- Taha'a Day Tour 200 000 xpf/couple: Round trip to Taha'a, stop at a Resort for lunch (at your own cost), visit of the coral garden, pearl farm and vanilla plantation
- ❖ Deep sea fishing 150 000 xpf/couple: 6 hours tour, includes lunch on a private islet
- ❖ Half Day on the Heart shaped islet 120 000 xpf/couple: Roundtrip to Tupai
- ❖ Transfer to Taha'a 150 000 xpf/couple : approx. 45 minutes