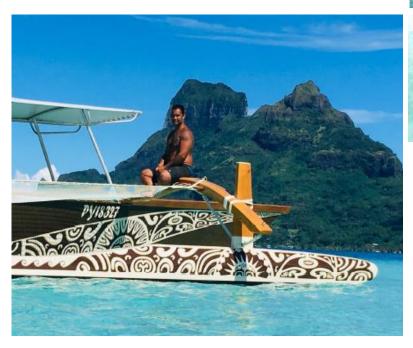

### **BORA BORA LAGOON CRUISE**

- ❖ Tour on an Outrigger Boat with a capacity of up to 8 guests
- Snorkeling with Sharks, Stingrays and a stop at the Coral Gardens
- Full Day Tour with a traditional Polynesian Lunch on an Islet

Lunch includes: Tahitian barbecue with grilled fish and meat, local vegetables, raw fish with coconut milk, local fresh fruits, soft drinks, juices, water.

**Departure time:** 09:00am every day at the Main Dock