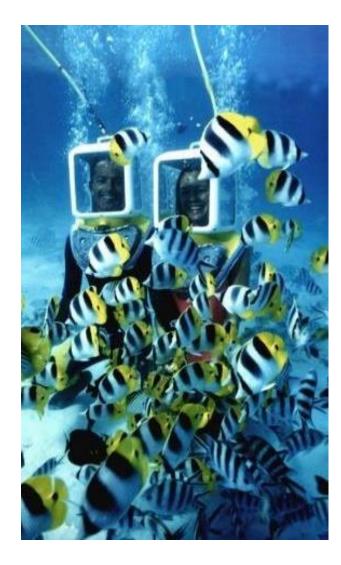

### AQUASAFARI – HELMET DIVE

Discover the undersea life of Bora Bora in only 3 meters deep surrounded by hundreds of fish with your head dry and in total security.

Follow the instructor to see the magical coral garden, some butterfly fish and all the different tropical fish of Bora Bora.

A good way to dive especially for children or anyone afraid of a real scuba diving immersion.

Departure time based upon availability.

- > **16 500 xpf** per person
- ➤ **157 500 xpf** for 1 private dive 4 people 35 000xpf/extra person
- > 7 000 xpf for USB stick with pictures