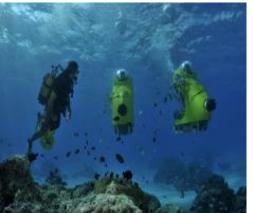

### AQUABIKE – UNDERWATER SCOOTER

Underwater guided exploration of the coral garden on a two-seater submersible scooter.

Keep your head safe and dry inside a transparent glass airlock with a constant air flow.

Very easy to drive on your own. This trip takes about 30 minutes at a depth of 3 meters (10 feet).

Driver need to be 16 years of age.

Departure time: 8:15am, 10:30am or 1:00pm.

- > **41 000 xpf/**scooter
- > 8 000 xpf for a video of your tour
- > 115 000 xpf private session with video (1 scooter)
- > 30 000 xpf/extra scooter in private session