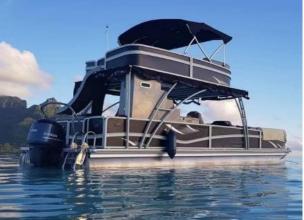

### LAGOON LIMOUSINE – LUXURY IN THE WILDERNESS

lounge, upper deck, wi-fi, cigar humidor, Bose sound system, sundeck, sunbed, bathroom & shower, snorkeling gears

12 persons max

#### **Private Full Day Cruise & Lunch**

**200 000 xpf/couple** 

From 10am to 7pm – 7 hours

3-4 stops (coral garden, snorkeling area, lunch at your own cost)

Extra person: 20 000 xpf

#### **Private Half Day Sunset Cruise**

150 000 xpf/couple

From 2:30pm to 6:30pm – 4 hours

2-3 stops (including coral garden)

Extra person: 10 000 xpf

#### **Private Sunset Cruise**

**100 000 xpf/couple** 

From 4:30pm to 6:30pm – 2 hours

Extra person: 10 000 xpf