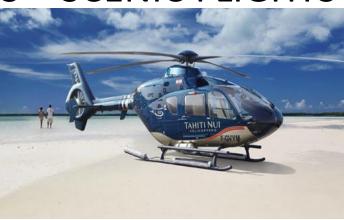

### HELICOPTER TOURS – SCENIC FLIGHTS

Pearl of the Pacific Tour – Overflight of part of Bora Bora lagoon (10 min)

Private Tour: 80 000 xpf – up to 5 people

Shades of Blue Tour – Full tour of Bora Bora and flight over the lagoon (20 min)

Shared Tour: 36 500 xpf/person – Minimum 4 people

Private Tours: 135 000 xpf – Up to 5 people

155 000 xpf (a 30-min stop to enjoy Champagne on top of Mount Popoti)

The Heart of Tupai Tour – Overflight of Bora Bora and around Tupai (30 min)

Shared Tour: 50 500 xpf/person – Minimum 4 people

Private Tours: 180 000 xpf – up to 5 people

225 000 xpf (a 30-min stop to enjoy Champagne on Tupai's beach)

For your own safety, you should be in good health and free of high blood pressure, motion sickness and other health conditions or disabilities that could be aggravated by this activity. Expectant mothers may not ride.