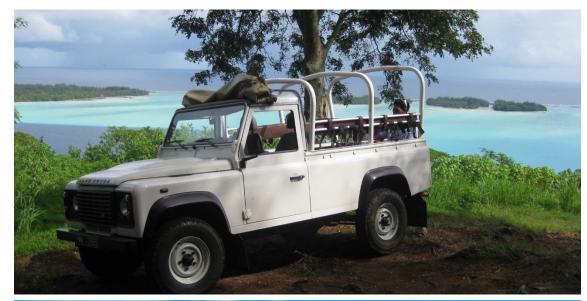

### JEEP SAFARI – DAY TOUR & SUNSET TOUR

#### **DAY TOUR**

- Discover Bora Bora in a 4x4 Jeep Guided Tour
- Learn about the History and the World War II vestiges

Departure at 08.30 am or 01.30 pm.

Prices 9 000 xpf/person for a shared tour

**69 000 xpf** for a private tour

#### **SUNSET TOUR**

- Enjoy the breathtaking view of the lagoon with a ride up in the mountains
- Finish off at a lookout point to enjoy the sunset and sip on some champagne

Departure at 04.30 pm

Prices **7 500 xpf/**person for a shared tour