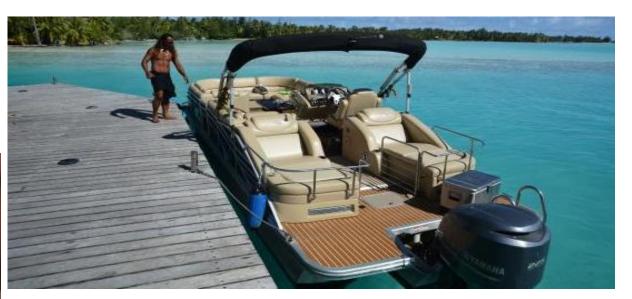

### LAGOON LIMOUSINE – LUXURY IN THE WILDERNESS

lounge, upper deck, wi-fi, cigar humidor, Bose sound system, sundeck, sunbed, bathroom & shower, snorkeling gears

12 persons max

#### **Private Full Day Cruise & Lunch**

**200 000 xpf/couple** 

From 10am to 7pm – 7 hours

3-4 stops (coral garden, snorkeling area, lunch at your own cost)

Extra person: 20 000 xpf