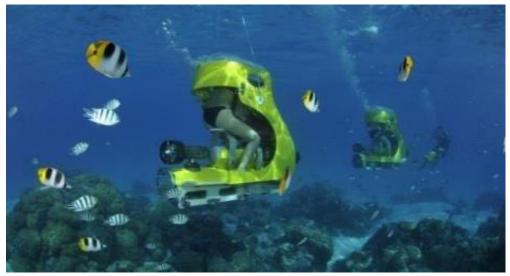

### AQUABIKE – UNDERWATER SCOOTER

Underwater guided exploration of the coral garden on a two-seater submersible scooter.

Keep your head safe and dry inside a transparent glass airlock with a constant air flow.

Very easy to drive on your own. This trip takes about 30 minutes at a depth of 3 meters (10 feet).

Driver need to be 16 years of age.

Departure time: 8:15am, 10:30am or 1:00pm.

- > **41 000 xpf/**scooter
- > 8 000 xpf for a video of your tour
- > 115 000 xpf private session with video (1 scooter)
- > 30 000 xpf/extra scooter in private session