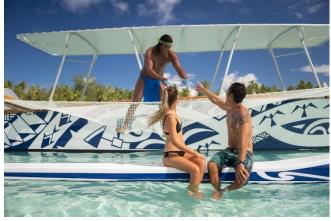

### **BORA BORA LAGOON CRUISE**

- ❖ Tour on an Outrigger Boat with a capacity of up to 8 guests
- Snorkeling with Sharks, Stingrays and a stop at the Coral Gardens
- Full Day Tour with a traditional Polynesian Lunch on an Islet

Lunch includes: Tahitian barbecue with grilled fish and meat, local vegetables, raw fish with coconut milk, local fresh fruits, soft drinks, juices, water.

**Departure time:** 09:00am every day at the Main Dock