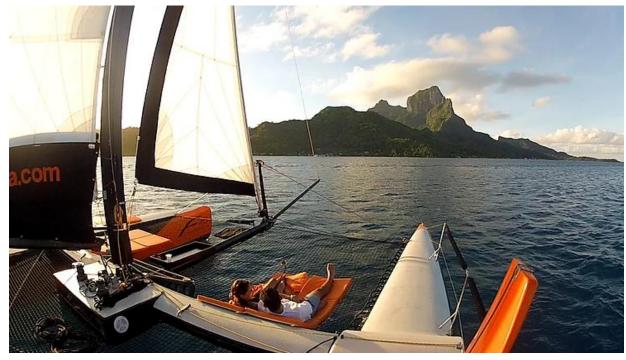

#### SAILING CATAMARAN EXPERIENCE

Breathtaking Scenery of Bora Bora with a Unique Floating Bar

#### **PRIVATE TOUR**

Full Day Sailing & Water Lunch, 6h
 185 000 xpf/couple
 10 000 xpf/extra person

Full Day Sailing & Snorkeling, 6h5 000 xpf/extra person

Half Day Sailing & Snorkeling, 4h5 000 xpf/extra person

#### **SHARED TOUR**

❖ Half Day Sailing & Snorkeling, 4h
On Tuesdays & Fridays only, up to 8 guests

24 500 xpf/person

- Comfortable sunbeds
- > Smooth ride with motorless navigation
- High quality sound system
- Experienced crew
- Drinks & light snacks Floating bar