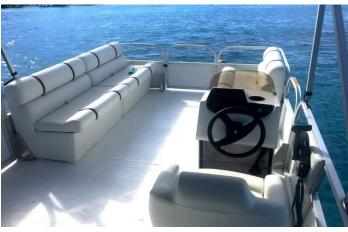

### LAGOON LIMOUSINE – LUXURY IN THE WILDERNESS

lounge, upper deck, wi-fi, cigar humidor, Bose sound system, sundeck, sunbed, bathroom & shower, snorkeling gears

12 persons max