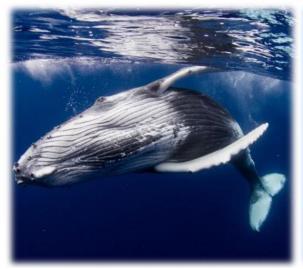

#### Whales Watching Tour

| Shared Tour (3.5h) | 20 500 xpf per person                                          |
|--------------------|----------------------------------------------------------------|
| Private Tour       | 95 000 xpf for 2 persons<br>(+ 10 000 xpf per extra<br>person) |

#### Description:

Whales watching tours are strictly regulated by law in French Polynesia since the area has been designated as a sanctuary for marine mammals. If weather conditions allow it, and the whales are in a resting phase, snorkeling with them will be arranged. Your guide may also dip an hydrophone to listen to the males song...

8 people maximum per boat

Only from mid August to end of October

**Duration:** 3 hours