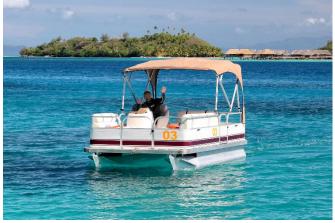

### LAGOON LIMOUSINE – LUXURY IN THE WILDERNESS

lounge, upper deck, wi-fi, cigar humidor, Bose sound system, sundeck, sunbed, bathroom & shower, snorkeling gears

12 persons max

#### **Private Full Day Cruise & Lunch**

**200 000 xpf/couple** 

From 10am to 7pm – 7 hours

3-4 stops (coral garden, snorkeling area, lunch at your own cost)

Extra person: 20 000 xpf

#### **Private Half Day Sunset Cruise**

150 000 xpf/couple

From 2:30pm to 6:30pm – 4 hours

2-3 stops (including coral garden)

Extra person: 10 000 xpf

#### **Private Sunset Cruise**

**100 000 xpf/couple** 

From 4:30pm to 6:30pm – 2 hours

Extra person: 10 000 xpf