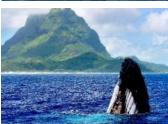

#### Whales Watching Tour

| Shared Tour (3.5h) | 20 500 xpf per person                                          |
|--------------------|----------------------------------------------------------------|
| Private Tour       | 95 000 xpf for 2 persons<br>(+ 10 000 xpf per extra<br>person) |

#### Description:

Whales watching tours are strictly regulated by law in French Polynesia since the area has been designated as a sanctuary for marine mammals. If weather conditions allow it, and the whales are in a resting phase, snorkeling with them will be arranged. Your guide may also dip an hydrophone to listen to the males song...

8 people maximum per boat

Only from mid August to end of October

**Duration:** 3 hours