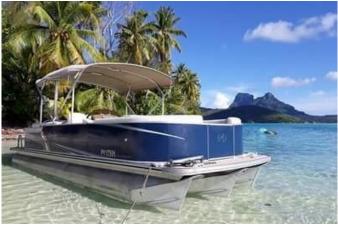

### LAGOON LIMOUSINE – LUXURY IN THE WILDERNESS

lounge, upper deck, wi-fi, cigar humidor, Bose sound system, sundeck, sunbed, bathroom & shower, snorkeling gears

12 persons max