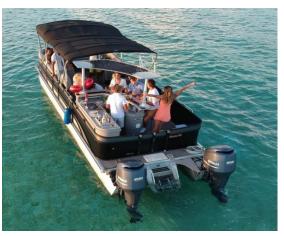

### LAGOON LIMOUSINE – LUXURY IN THE WILDERNESS

lounge, upper deck, wi-fi, cigar humidor, Bose sound system, sundeck, sunbed, bathroom & shower, snorkeling gears

12 persons max

#### **Private Full Day Cruise & Lunch**

**200 000 xpf/couple** 

From 10am to 7pm – 7 hours

3-4 stops (coral garden, snorkeling area, lunch at your own cost)

Extra person: 20 000 xpf

#### **Private Half Day Sunset Cruise**

150 000 xpf/couple

From 2:30pm to 6:30pm – 4 hours

2-3 stops (including coral garden)

Extra person: 10 000 xpf

#### **Private Sunset Cruise**

**100 000 xpf/couple** 

From 4:30pm to 6:30pm – 2 hours

Extra person: 10 000 xpf